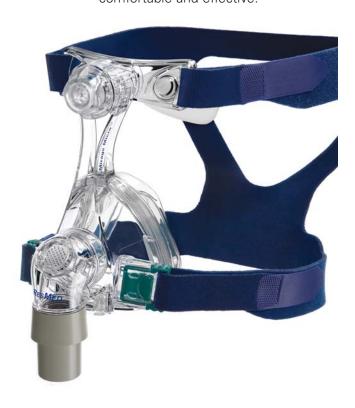

## Mirage Micro

The Mirage Micro™ nasal mask combines personalized fit and easy-to-use features to ensure your therapy experience is comfortable and effective.

Visit www.myresmed.com for more information about the Mirage Micro and other ResMed products, as well as fitting guides and other therapy tips.

#### Personalized fit and comfort

- Micro makes (f)it easy –
  MicroFit dial allows for up to
  24 precise adjustments of the
  forehead support, setting the
  mask at the most comfortable
  position.
- Proven seal Mirage<sup>™</sup> dual-wall cushion technology reduces pressure on the nasal bridge and seals effectively.
- A winning combination as you adjust the dial to your profile, the cushion works to seal effectively, so there is no need to over-tighten the headgear.

### Quiet, sleek and stylish

- Quiet performance an array of small, built-in vents diffuses air gently and quietly.
- Clear field of vision slender forehead support is unobtrusive and feels light on the face.
- Designed for your lifestyle unique partition design in elbow reduces noise so you and your partner can enjoy a good night's sleep.
- Includes convenient drawstring bag to fit your lifestyle and travel needs.

### Intuitively easy

- First-time fit it's easy to adjust to therapy when your mask fits you well the first time you put it on. Your Mirage Micro is designed to fit comfortably the first time and every time.
- Ready to wear handy headgear clips are easy to attach and detach, saving your optimal headgear settings so you can "set and forget!"
- One-handed adjustment –
  there's no need to take off your
  mask to use the MicroFit dial.
  You can simply adjust the dial
  with one hand while wearing
  the mask, and even while
  lying down.
- Easy to care for your mask fewer and simplified parts make your mask easy to assemble, disassemble and clean.