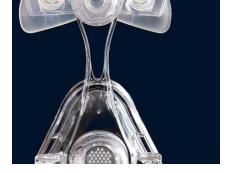

#### Personalized fit and comfort

- Micro makes (f)it easy –
  MicroFit dial allows for up to
  24 precise adjustments of the
  forehead support, setting the
  mask at the most comfortable
  position.
- Proven seal Mirage<sup>™</sup> dual-wall cushion technology reduces pressure on the nasal bridge and seals effectively.
- A winning combination as you adjust the dial to your profile, the cushion works to seal effectively, so there is no need to over-tighten the headgear.

 A range of sizes – with five cushions to choose from, you'll find the perfect fit for you.